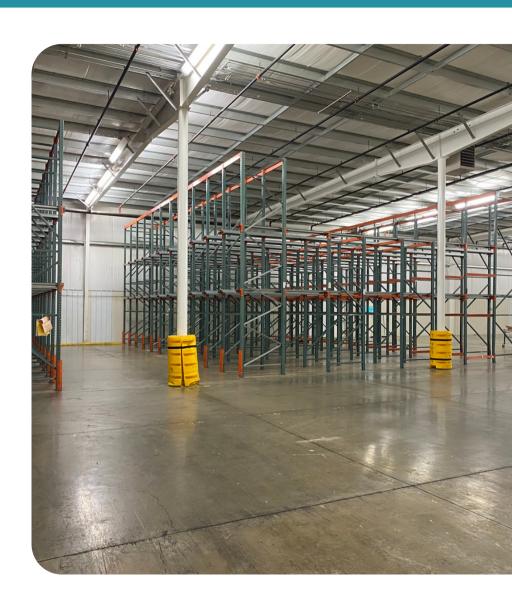

#### **HIGHLIGHTS**

- Built in 2007
- 20' clear height
- Includes a 1,500 SF 32° F cooler
- 3 dock high doors
- Wet sprinkler system
- 1 drive in door
- Insulated
- 3 Reznor heaters
- Existing racking
- Security cameras
- 3 Phase 240V, 1200 amps