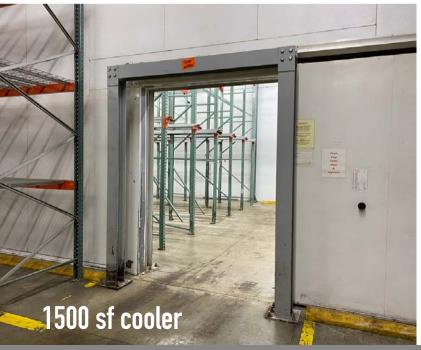

#### **HIGHLIGHTS**

- Built in 2007
- 20' clear height
- Includes a 1,500 SF 32° F cooler
- 3 dock high doors
- Wet sprinkler system
- 1 drive in door
- Insulated
- 3 Reznor heaters
- Existing racking
- Security cameras
- 3 Phase 240V, 1200 amps