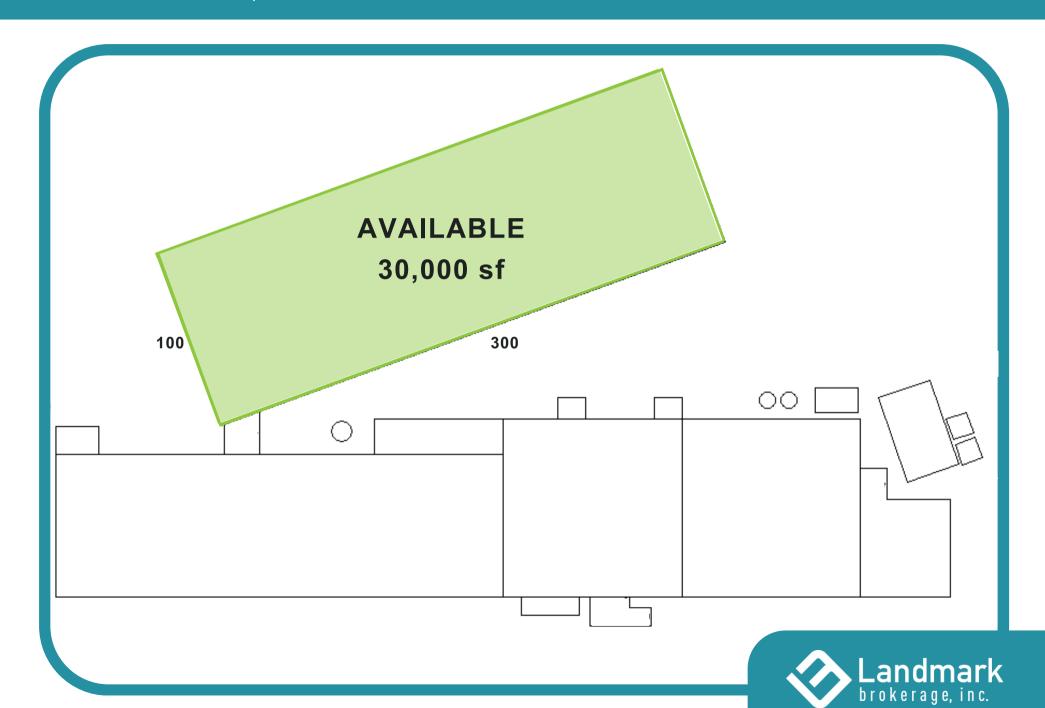

# INDUSTRIAL FOR LEASE

701 A. AVENUE GRUNDY CENTER, IA





MIKE BONNETT, CCIM
MANAGING BROKER



515.865.6086



LANDMARK BROKERAGE, INC.
9550 Hickman Road / Suite 100 / Clive, Iowa 50325
LMCompanies-inc.com
Licensed broker in the state of Iowa

# **701 A. AVENUE** GRUNDY CENTER, IOWA

### **AVAILABLE SPACE**

• 30,000 SF

#### **LEASE RATE**

• \$4.25 PSF NNN

#### **HIGHLIGHTS**

- Built in 2007
- 20' clear height
- Includes a 1,500 SF 32° F cooler
- 3 dock high doors
- Wet sprinkler system
- 1 drive in door
- Insulated
- 3 Reznor heaters
- Existing racking
- Security cameras
- 3 Phase 240V, 1200 amps





# **701 A. AVENUE** GRUNDY CENTER, IOWA

# FOR LEASE











# **701 A. AVENUE**

# **FOR LEASE**



INDUSTRIAL FOR LEASE

701 A. AVENUE GRUNDY CENTER, IA

## MIKE BONNETT, CCIM

MANAGING BROKER





mbonnett@lmcompanies-inc.com



LANDMARK BROKERAGE, INC. LMCompanies-inc.com Licensed broker in the state of Iowa