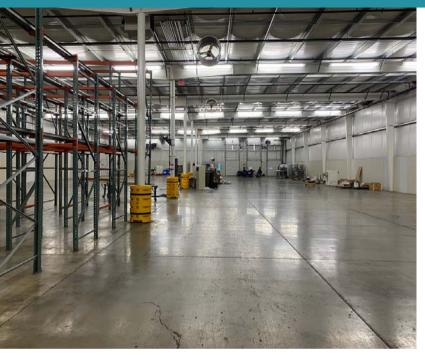

#### **HIGHLIGHTS**

- Built in 2007
- 20' clear height
- Includes a 1,500 SF 32° F cooler
- 3 dock high doors
- Wet sprinkler system
- 1 drive in door
- Insulated
- 3 Reznor heaters
- Existing racking
- Security cameras
- 3 Phase 240V, 1200 amps