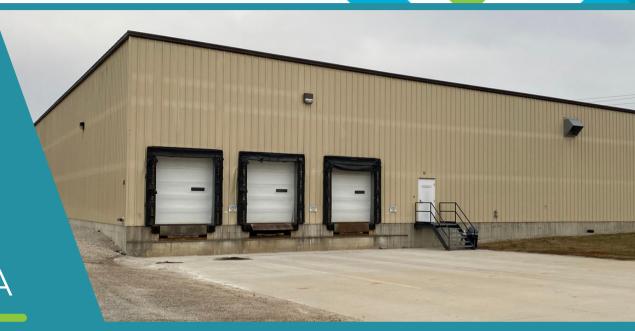

### **AVAILABLE SPACE**

• 30,000 SF

#### **LEASE RATE**

• \$4.25 PSF NNN

#### **HIGHLIGHTS**

- Built in 2007
- 20' clear height
- Includes a 1,500 SF 32° F cooler
- 3 dock high doors
- Wet sprinkler system
- 1 drive in door
- Insulated
- 3 Reznor heaters
- Existing racking
- Security cameras
- 3 Phase 240V, 1200 amps