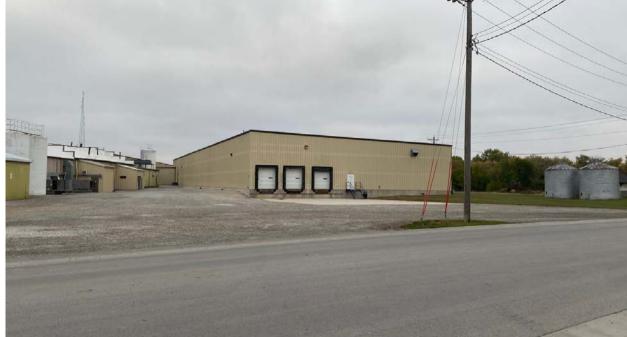

### **AVAILABLE SPACE**

• 30,000 SF

#### **LEASE RATE**

• \$4.25 PSF NNN

#### **HIGHLIGHTS**

- Built in 2007
- 20' clear height
- Includes a 1,500 SF 32° F cooler
- 3 dock high doors
- Wet sprinkler system
- 1 drive in door
- Insulated
- 3 Reznor heaters
- Existing racking
- Security cameras
- 3 Phase 240V, 1200 amps