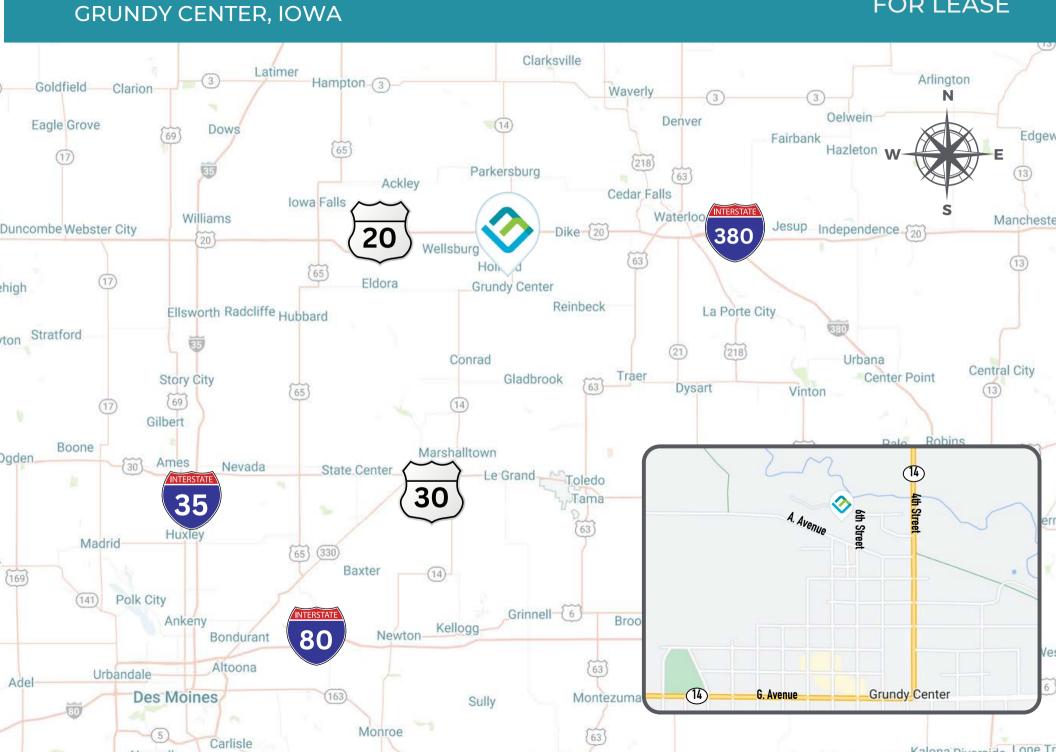

# INDUSTRIAL FOR LEASE

701 A. AVENUE GRUNDY CENTER, IA





MIKE BONNETT, CCIM
MANAGING BROKER



515.865.6086



LANDMARK BROKERAGE, INC.
9550 Hickman Road / Suite 100 / Clive, Iowa 50325
LMCompanies-inc.com
Licensed broker in the state of Iowa

# **701 A. AVENUE** GRUNDY CENTER, IOWA

### **AVAILABLE SPACE**

• 30,000 SF

#### **LEASE RATE**

• \$4.25 PSF NNN

#### **HIGHLIGHTS**

- Built in 2007
- 20' clear height
- Includes a 1,500 SF 32° F cooler
- 3 dock high doors
- Wet sprinkler system
- 1 drive in door
- Insulated
- 3 Reznor heaters
- Existing racking
- Security cameras
- 3 Phase 240V, 1200 amps





# **701 A. AVENUE** GRUNDY CENTER, IOWA

# FOR LEASE











# **701 A. AVENUE**

# **FOR LEASE**



INDUSTRIAL FOR LEASE

701 A. AVENUE GRUNDY CENTER, IA

## MIKE BONNETT, CCIM

MANAGING BROKER





mbonnett@lmcompanies-inc.com



LANDMARK BROKERAGE, INC. LMCompanies-inc.com Licensed broker in the state of Iowa