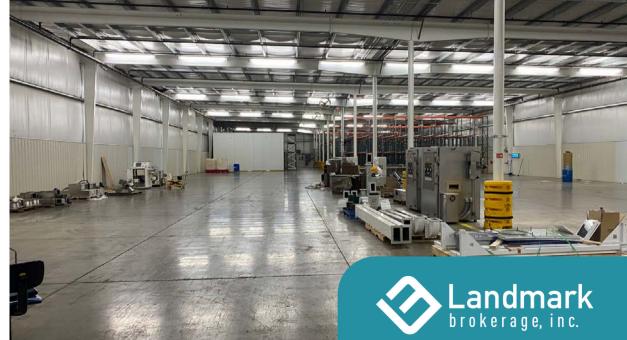

#### **HIGHLIGHTS**

- Built in 2007
- 20' clear height
- Includes a 1,500 SF 32° F cooler
- 3 dock high doors
- Wet sprinkler system
- 1 drive in door
- Insulated
- 3 Reznor heaters
- Existing racking
- Security cameras
- 3 Phase 240V, 1200 amps